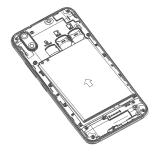

## Installing the SIM/SD Card and Battery

Switch off your phone before installing or replacing the battery, SIM, or memory card.

- 1. Remove the back cover.
- 2. Hold the SIM card with the cut corner oriented as shown and slip it into the card holder.
- Insert the memory card into the card slot with the metal contacts facing down until it inserts to the right position.
- Insert the battery by aligning the gold contacts on the battery with the gold contacts in the battery compartment. Gently push down on the battery until it clicks into place.
- 5. Press the cover gently back into place until you hear a click.

Inserting Sim card & SD card:

Inserting the Battery: