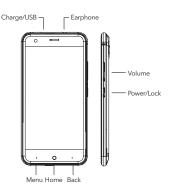

## $T \equiv L \land$ SMARTHONE 6.1

QUICK START GUIDE

## Keys Explained

| Key         | Function                                                                                                                                                              |
|-------------|-----------------------------------------------------------------------------------------------------------------------------------------------------------------------|
| Power Key   | Hold to switch audio profiles, or to turn on or off<br>Airplane mode, or to power off.     Press to switch your phone to Sleep mode.     Press to wake up your phone. |
| Home Key    | Press to return to the Home Screen from any application or screen. Hold to see recently used applications.                                                            |
| Menu Key    | Press to get the options for the current screen.                                                                                                                      |
| Back Key    | Press to go to the previous screen.                                                                                                                                   |
| Volume Keys | Press or hold to turn the volume up or down.                                                                                                                          |