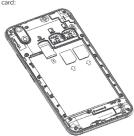

Open the Rear Cover

Open the back cover as per the arrows direction. (Hint: be careful not to injure your fingers!)

## Installing the SIM/SD Card and Battery

Switch off your phone before installing or replacing the battery, SIM, or memory card.

- 1. Remove the back cover.
- 2. Hold the SIM card with the cut corner oriented as shown and slip it into the card holder.
- Insert the memory card into the card slot with the metal contacts facing down until it inserts to the right position.
- Insert the battery by aligning the gold contacts on the battery with the gold contacts in the battery compartment. Gently push down on the battery until it clicks into place.
- 5. Press the cover gently back into place until you hear a click.