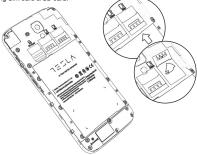

## How to install SIM and micro SD cards

We recommend you to switch off your phone before installing or replacing SIM or SD card.

- 1. Remove back cover of the phone
- 2. Open the SIM or SD card tray like shown on the picture
- Insert the SIM card into the tray slot in the direction shown on the picture and mind that the card connectors are facing phone connectors. Gently return into the phone.
- Insert the SD card into the tray, so that the SD card connectors are facing phone connectors. Gently return into the phone and close the tray.
- 5. Return the back cover until you hear a click.

Inserting Sim card & SD card: