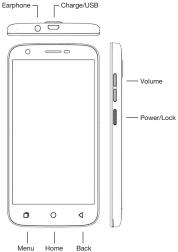

## Keys Explained

| Key         | Function                                                                                                                                                                                                                                                                                                  |
|-------------|-----------------------------------------------------------------------------------------------------------------------------------------------------------------------------------------------------------------------------------------------------------------------------------------------------------|
| Power Key   | <ul> <li>In order to switch on and off the phone, take a<br/>screenshot, adjust audio profile or switch to<br/>airplane mode, press and hold the "power"<br/>button and choose the desired option.</li> <li>To change into Sleep mode or to "wake up" your<br/>phone press the "power" button.</li> </ul> |
| Home Key    | <ul> <li>Press to return to the Home Screen from any application or screen.</li> <li>Hold to see recently used applications.</li> </ul>                                                                                                                                                                   |
| Menu Key    | Press to get the options for the current screen.                                                                                                                                                                                                                                                          |
| Back Key    | Press to go to the previous screen.                                                                                                                                                                                                                                                                       |
| Volume Keys | Press or hold to turn the volume up or down.                                                                                                                                                                                                                                                              |