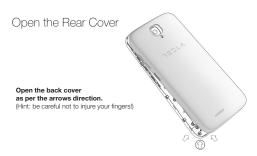

## How to install SIM and micro SD cards

We recommend you to switch off your phone before installing or replacing SIM or SD card.

- 1. Remove back cover of the phone
- 2. Open the SIM or SD card tray like shown on the picture
- Insert the SIM card into the tray slot in the direction shown on the picture and mind that the card connectors are facing phone connectors. Gently return into the phone.
- Insert the SD card into the tray, so that the SD card connectors are facing phone connectors. Gently return into the phone and close the tray.
- 5. Return the back cover until you hear a click.