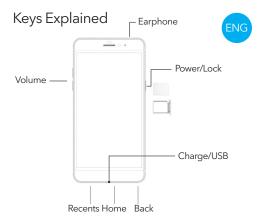

## QUICK START GUIDE

| Key                   | Function                                                                                                                                                                                                                                                              |
|-----------------------|-----------------------------------------------------------------------------------------------------------------------------------------------------------------------------------------------------------------------------------------------------------------------|
| Power<br>Key          | <ul> <li>To switch on/off the phone, go to an Airplane<br/>mode or set up the audio profile, press and hold<br/>"Power" button and choose the appropriate option.</li> <li>Press to switch your phone to Sleep mode.</li> <li>Press to wake up your phone.</li> </ul> |
| Home<br>Key           | • Press to return to the Home Screen from any application or screen.                                                                                                                                                                                                  |
| Recents<br>Key        | To see the list of recently opened applications press the "Recent" key                                                                                                                                                                                                |
| Back Key              | Press to go to the previous screen.                                                                                                                                                                                                                                   |
| Volume<br>Keys        | Press and hold the "Volume" button to<br>increase/decrease the sound and to adjust the<br>audio profile.                                                                                                                                                              |
| Fingerprint<br>button | Set up to unlock your phone using fingerprint.                                                                                                                                                                                                                        |