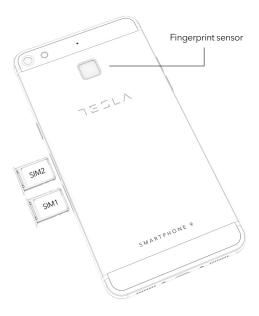

## QUICK START GUIDE

| Key                   | Function                                                                                                                                                                                                                                                              |
|-----------------------|-----------------------------------------------------------------------------------------------------------------------------------------------------------------------------------------------------------------------------------------------------------------------|
| Power<br>Key          | <ul> <li>To switch on/off the phone, go to an Airplane<br/>mode or set up the audio profile, press and hold<br/>"Power" button and choose the appropriate option.</li> <li>Press to switch your phone to Sleep mode.</li> <li>Press to wake up your phone.</li> </ul> |
| Home<br>Key           | • Press to return to the Home Screen from any application or screen.                                                                                                                                                                                                  |
| Recents<br>Key        | To see the list of recently opened applications press the "Recent" key                                                                                                                                                                                                |
| Back Key              | Press to go to the previous screen.                                                                                                                                                                                                                                   |
| Volume<br>Keys        | Press and hold the "Volume" button to<br>increase/decrease the sound and to adjust the<br>audio profile.                                                                                                                                                              |
| Fingerprint<br>button | Set up to unlock your phone using fingerprint.                                                                                                                                                                                                                        |

## Installing the SIM Card

Switch off your phone before installing SIM card.

- 1. Take the needle included in the package
- 2. Insert it into the hole beside the SIM tray
- 3. Put the SIM card inside the tray as shown on the picture
- 4. Return the SIM tray back in the hole