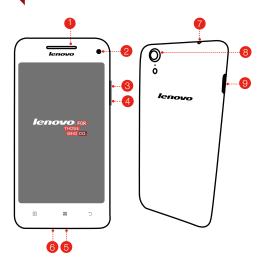

# First glance

- Receiver+ Speaker
   Pront camera
- 4 Volume down
- Earphone jack
- Micro USB
- 8 Back camera
- 3 Volume up
- 6 Microphone
- On/Off button