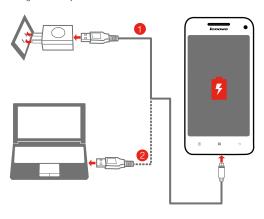

# Charging the battery

Before using your phone, you might need to charge the battery. Charge the battery as shown.

Method 1. Connect your phone to a power outlet using the included cable and USB power adapter.

Method 2. Charge the battery using a computer.

For more information about battery safety, see the Important Product Information Guide.