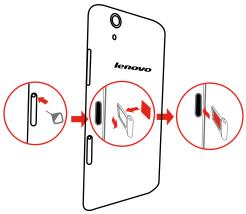

## Installing the Micro SIM card

You need to insert the Micro SIM card provided by your carrier to use cellular services. Insert the Micro SIM card as shown.

- Step 1. Insert the SIM eject tool into the hole on the Micro SIM card tray.
- Step 2. Pull out the Micro SIM card tray and place the Micro SIM card in the tray.
- Step 3. Carefully replace the tray.
- Only Micro SIM card work with your phone.
  Do not insert or remove the Micro SIM card while your phone is turned on.
  Doing so may permanently damage your Micro SIM card or phone.