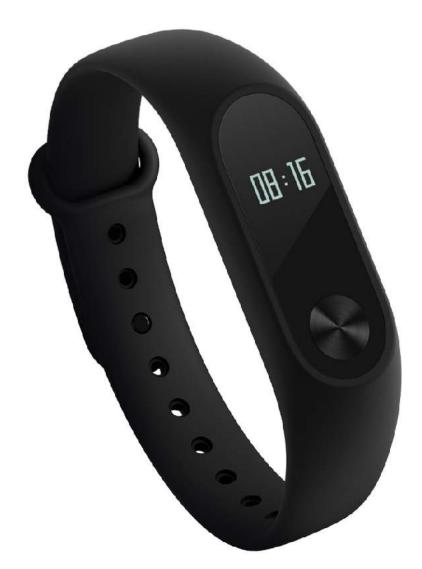

# Xiaomi Mi 2 Band Fitness Tracker

Getting Started Guide

https://www.mobile-manuals.com/

### What's in the box

Your Mi 2 Band box includes:

The Tracker

Sport Strap (Black)

Charging Cable