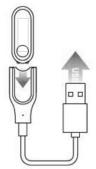

### Setting up your Mi 2 Band

**Before you begin:** Ensure your tracker is fully charged before commencing set up. Using the supplied charging cable, insert the Mi 2 tracker into the cradle with the two gold plated connectors first. Connect the USB end of the cable to your computer or power adapter. The tracker will display a battery icon for 3 seconds. To fully charge the tracker typically takes about 2-3 hours. You can check on progress by tapping the touch button on the tracker.