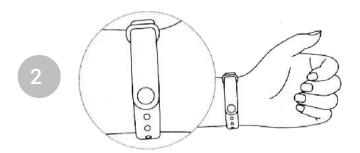

Insert your tracker into the rear of the strap. Insert the bottom edge of the tracker first. Press down on the top of the tracker to lock into position.

Place the Mi 2 Band on your wrist. Slide the band containing the pin through the band loop and snap into a comfortable position. Download the "Mi Fit" app for iOS on the <u>App Store</u> and Android on <u>Google Play</u> to set up your Mi 2 Band.