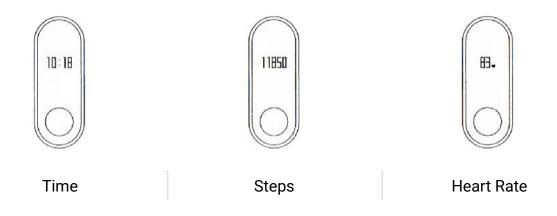

### Using your Mi 2 Band

Now your Mi 2 Band is set up tap the touch button to display the current time. Press twice for the number of steps you have completed and again to see your heart rate. The Mi Fit app syncs with your Mi 2 Band automatically to provide even more data, and allow you to set a variety of alarms and alerts.